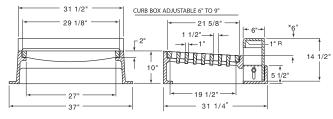

## R-3228-G

## **Expressway Inlet, Frame, Grate, Curb Box**

## **Heavy Duty**

| CATALOG<br>NUMBER | GRATE<br>TYPE | SQ.<br>FT.<br>OPEN | WEIR<br>PERIMETER<br>LINEAL<br>FEET |
|-------------------|---------------|--------------------|-------------------------------------|
| R-3228-G          | D             | 2.2                | 6.0                                 |

\*Curb box adjustable 6" to 9".

Also available with Type R-diagonal grate, order as R-3228-GD.