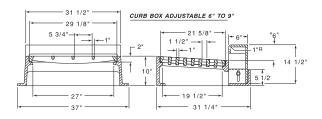

### R-3228-H

## **Expressway Inlet, Frame, Grate, Curb Box**

## **Heavy Duty**

| CATALOG<br>NUMBER | GRATE<br>TYPE | SQ.<br>FT.<br>OPEN | WEIR<br>PERIMETER<br>LINEAL<br>FEET |
|-------------------|---------------|--------------------|-------------------------------------|
| R-3228-H          | С             | 1.9                | 6.0                                 |

<sup>\*</sup>Curb box adjustable 6" to 9".