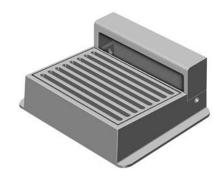

## R-3228-G

## **Expressway Inlet, Frame, Grate, Curb Box**

## **Heavy Duty**

| CATALOG<br>NUMBER | GRATE<br>TYPE | SQ.<br>FT.<br>OPEN | WEIR<br>PERIMETER<br>LINEAL<br>FEET |
|-------------------|---------------|--------------------|-------------------------------------|
| R-3228-G          | D             | 2.2                | 6.0                                 |

\*Curb box adjustable 6" to 9".

Also available with Type R-diagonal grate, order as R-3228-GD.