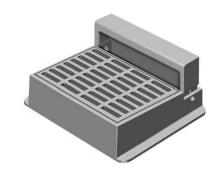

#### R-3228-J

# **Expressway Inlet, Frame, Grate, Curb Box**

# **Heavy Duty**

|          |       |      | WEIR      |
|----------|-------|------|-----------|
|          |       | SQ.  | PERIMETER |
| CATALOG  | GRATE | FT.  | LINEAL    |
| NUMBER   | TYPE  | OPEN | FEET      |
| R-3228-J | D     | 2.2  | 6.0       |

\*Curb box adjustable 6" to 9".

Also available with Type R-diagonal grate, order as R-3228-JD.