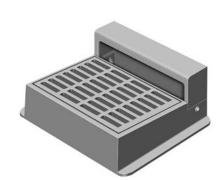

#### R-3228-J

# **Expressway Inlet, Frame, Grate, Curb Box**

# **Heavy Duty**

|          |       |      | WEIR      |
|----------|-------|------|-----------|
|          |       | SQ.  | PERIMETER |
| CATALOG  | GRATE | FT.  | LINEAL    |
| NUMBER   | TYPE  | OPEN | FEET      |
| R-3228-J | D     | 2.2  | 6.0       |

\*Curb box adjustable 6" to 9".

Also available with Type R-diagonal grate, order as R-3228-JD.