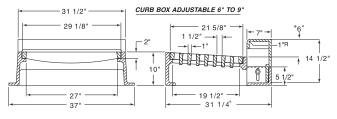

# R-3228-K

# **Expressway Inlet, Frame, Grate, Curb Box**

## **Heavy Duty**

\*Curb box adjustable 6" to 9".