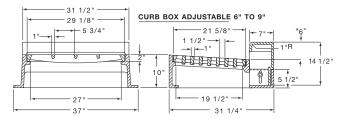

\*Curb box adjustable 6" to 9".

Also available with Type R-diagonal grate, order as R-3228-GD.

<sup>\*</sup>Curb box adjustable 6" to 9".

\*Curb box adjustable 6" to 9".

Also available with Type R-diagonal grate, order as R-3228-JD.

## **Heavy Duty**

\*Curb box adjustable 6" to 9".